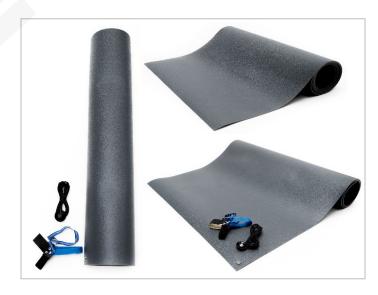

#### **RoHS & REACH Compliant**

ESD Chair Mats are made of rigid solid vinyl with a buried conductive layer, giving it consistent electrical properties. These mats provide superior physical properties along with the rigidity needed for today's office environment. ESD Chair Mats are resistant to degradation by inorganic acids, organic acids, reducing agents, detergent solutions, alcohols, and mineral oils. These ESD Chair Mats are ideal for those looking for a simple ESD safe solution for their workstation setup. Available in gray color only with an embossed pebble pattern.